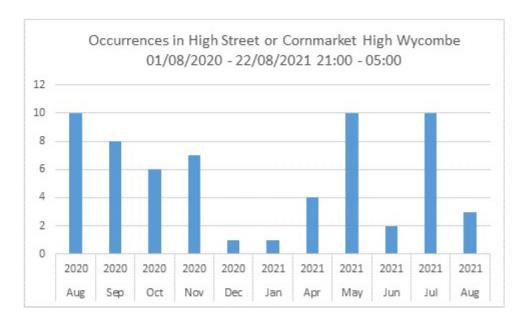

## **Brian Whittal**

From: Coles, Helen (C2184) < >

 Sent:
 25 August 2021 14:36

 To:
 Dean, Andy (C2915)

**Subject:** Night Time Ecomony High Street and Cornmarket

Hello,

As discussed I have looked at all occurrences which have occurred on the high Street or Cornmarket in High Wycombe between the dates of 01/08/2020 and 22/08/2021 between the hours of 21:00 – 05:00, results are below. I hope this is useful.

## Helen

The vast majority are on a Friday, Saturday or Sunday

Low levels in December through to May reflect Lockdown restrictions. Volumes have increased since then. Alcohol flag is not accurately used, however at least 17 have been identified as alcohol being involved, with at least 6 more occurring outside pubs.